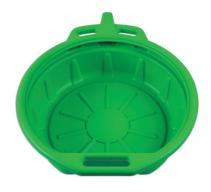

## Fluid Drain Pan - Green

Large 16 litre oil drain pan with anti-splash lip and enclosed spout designed to fit the mouth of standard oil cans for easy, spill-free emptying. The large capture area, 400mm wide, is useful for plant and farm machinery with bigger oil capacities. Heavy duty construction ideal for oil and antifreeze with large carrying handles for ease of use.

## **Additional Information**

- Large capacity 16L. Size: 400mm diameter x 120mm deep.
- · Anti-splash rim and enclosed spout for splash-free emptying.
- · Easy grip carry handles.
- Durable green polyethylene (PE), meets PAHS regulations ideal for draining oil and antifreeze.
- Also available in black. Please see Laser Part No. 4705.