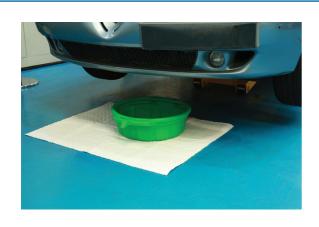

## Fluid Drain Pan - Green

Large 16 litre oil drain pan with anti-splash lip and enclosed spout designed to fit the mouth of standard oil cans for easy, spill-free emptying. The large capture area, 400mm wide, is useful for plant and farm machinery with bigger oil capacities. Heavy duty construction ideal for oil and antifreeze with large carrying handles for ease of use.